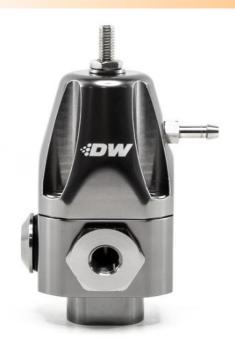

## Fuel Pressure Regulator DWR1000 (6-1000-FRB, 6-1000-FRT)

The *DWR1000* regulator is engineered to support EFI engines producing between 250HP and 1000HP. This regulator features the optimum balance of fitment versatility, premium construction, and precision performance. It is available in your choice of black or titanium finish.

- Precision performance and versatility of up to 1,000HP
- -8AN ORB inlets, -6AN ORB outlet
- Compatible with all fuels including methanol and ethanol
- 2 psi per turn precision ball bearing adjustment
- · Multi-directional bracket for Installation flexibility
- 3 Year Comprehensive Warranty